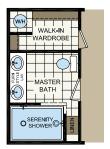

# Family of Homes

1680 203 16' x 76' 3 bed-2 bath 1152 sq. ft.

1680-265

16' x 76' 3 bed-2 bath 1072 sq. ft.

**OPT. SERENITY BATH** 

Optional Kitchen #1