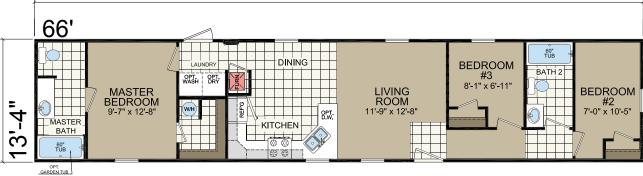

## Family of Homes

1672 205 16' x 68' 3 bed-2 bath 1031 sq. ft.

MASTER BATH

LAYOUT