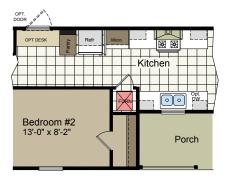

# Family of Homes

1680 203 16' x 76' 3 bed-2 bath 1152 sq. ft.

1680-265

16' x 76' 3 bed-2 bath 1072 sq. ft.

**OPT. SERENITY BATH** 

Optional Kitchen #1