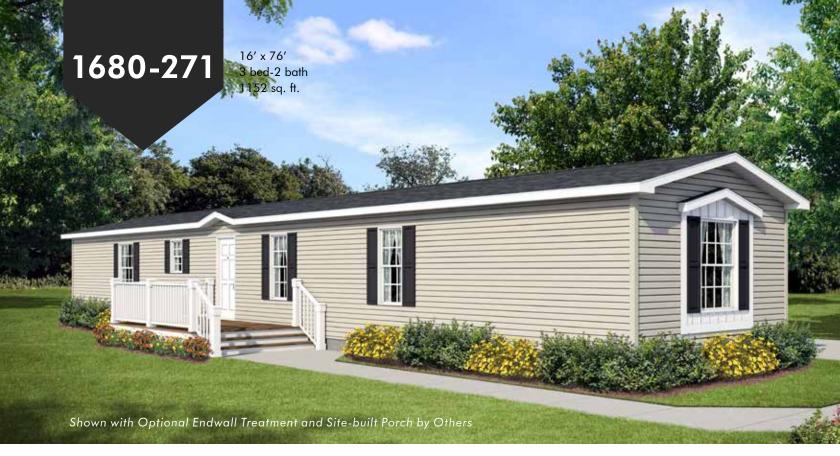

# Family of Homes

1680 203 16' x 76' 3 bed-2 bath 1152 sq. ft.

1680-265

16' x 76' 3 bed-2 bath 1072 sq. ft.

**OPT. SERENITY BATH** 

Optional Kitchen #1