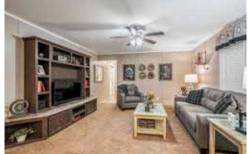

#### INTERIOR FINISH

- Flat Ceilings
- VOG Main Panel T/O
- Accent Panels VBP

(Choice 1 Pattern Per House)

- Live Wire Carpet
- Tack Strip
- 5lb Rebond Carpet Pad
- Linoleum Factory Designers Choice
- Valances LA's
- Wire Shelving in Closets
- Smoke Alarms w / Battery Backup
- Flat Wrapped Door Casing
- Flat Ceiling Cove
- Wrapped Door Jambs
- Wrapped Window Jambs
- Formica® Countertops
- Self Edge Countertops
- 6" Nickel Interior Lights VBP

#### KITCHEN / BATHROOMS

- Black Standard Electric Range
- Black 30" Range Hood
- Black Over/Under Refrigerator
- 30" O/H Cabinets
- Wrapped Flat Panel Cabinets
- Lined Overhead Cabinets w/Adj Shelf
- Corner Cabinet (VBP)
- Center Shelves in Base (Kitchen)
- Wrapped Cabinet Stiles
- Single Bank of Drawers (Kitchen)
- Shelf Over Refrigerator
- 2 Knob Kitchen Faucet w / Sprayer
- 7" Stainless Steel Kitchen Sink
- 60" Fiberglass Tub/Shower Combo
- Round Commode
- Single Bank of Drawers Baths VBP
- China Lav Bowls
- 30" Bath Lavs (VBP)
- 2 Knob Bath Faucets
- Lighted Bath Fan
- Nickel Cabinet Knobs Throughout