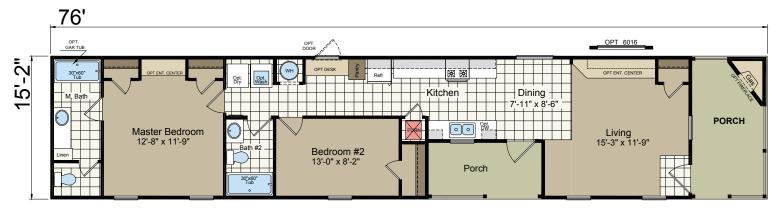

REQUIRES 2x6 Ext WALLS

2 BEDROOM OPTION

BATH 2 OPTION (COMMUNITY ORDERS ONLY)

2 BEDROOM OPTION

# Family of Homes

1680 203 16' x 76' 3 bed-2 bath 1152 sq. ft.

1680-265

16' x 76' 3 bed-2 bath 1072 sq. ft.

**OPT. SERENITY BATH** 

Optional Kitchen #1