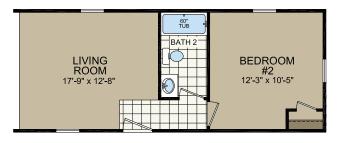

REQUIRES 2x6 Ext WALLS

2 BEDROOM OPTION

BATH 2 OPTION (COMMUNITY ORDERS ONLY)

2 BEDROOM OPTION