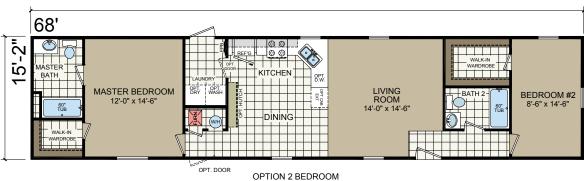

REQUIRES 2x6 Ext WALLS

2 BEDROOM OPTION

BATH 2 OPTION (COMMUNITY ORDERS ONLY)

2 BEDROOM OPTION