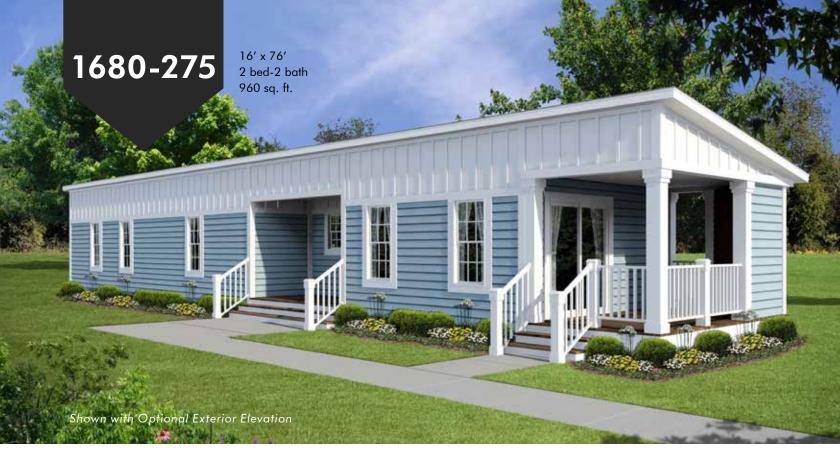

# Family of Homes

1680 203 16' x 76' 3 bed-2 bath 1152 sq. ft.

1680-265

16' x 76' 3 bed-2 bath 1072 sq. ft.

**OPT. SERENITY BATH** 

Optional Kitchen #1