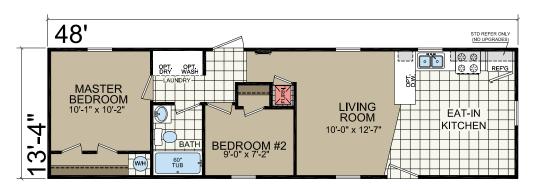

choice, more freedom

Our vast selection of floor plans, color choices and options give you the freedom to express your personal style and fit your home around your life. Using our online Kitchen Designer, it's easy to create the kitchen of your dreams.

#### The quality you expect

To build the best, we use the best. To meet your expectations of quality - and ours - we use only the highest-quality building materials and trusted national brand names. From insulation and fixtures to flooring and appliances, we only buy components from suppliers who share our commitment to quality. By using the best, we're confident we can build you a home with the lasting value you'll appreciate for years to come. Your housing consultant can tell you more about the specific brands used in our homes.









REQUIRES 2x6 Ext WALLS













2 BEDROOM OPTION



BATH 2 OPTION (COMMUNITY ORDERS ONLY)











2 BEDROOM OPTION

## Family of Homes

1672 205 16' x 68' 3 bed-2 bath 1031 sq. ft.



MASTER BATH







LAYOUT

# Family of Homes

1680 203 16' x 76' 3 bed-2 bath 1152 sq. ft.







1680-265

16' x 76' 3 bed-2 bath 1072 sq. ft.







**OPT. SERENITY BATH** 























Optional Kitchen #1

## ADVANTAGE SINGLES II

#### STANDARD FEATURES

#### **STRUCTURAL**

- Recessed Frame
- Detachable Hitch
- 48" OC Outriggers
- 2 x 4 Exterior Sidewalls 16" OC
- (14') 2 x 6 Floor Joist 16" OC
- (16') 2 x 8 Floor Joist 16" OC
- R-11 Sidewall Insulation
- Upgrade R-11 Floor Insulation w / Additional R-11 Outside I-Beams
- R-33 Roof Insulation 14'
- R-28 Roof Insulation 16'
- 5/8" OSB De