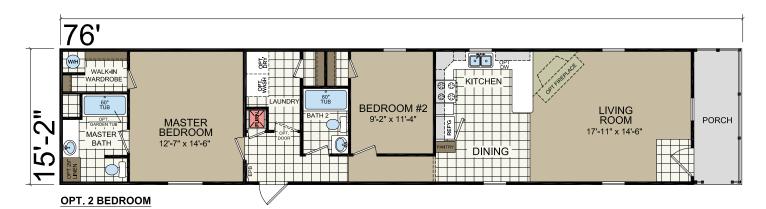

REQUIRES 2x6 Ext WALLS

2 BEDROOM OPTION

BATH 2 OPTION (COMMUNITY ORDERS ONLY)

2 BEDROOM OPTION