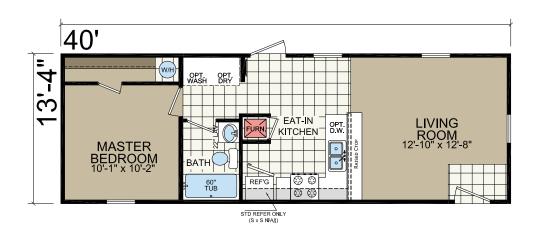

ore choice, more freedom

Our vast selection of floor plans, color choices and options give you the freedom to express your personal style and fit your home around your life. Using our online Kitchen Designer, it's easy to create the kitchen of your dreams.

#### The quality you expect

To build the best, we use the best. To meet your expectations of quality - and ours - we use only the highest-quality building materials and trusted national brand names. From insulation and fixtures to flooring and appliances, we only buy components from suppliers who share our commitment to quality. By using the best, we're confident we can build you a home with the lasting value you'll appreciate for years to come. Your housing consultant can tell you more about the specific brands used in our homes.









REQUIRES 2x6 Ext WALLS













2 BEDROOM OPTION



BATH 2 OPTION (COMMUNITY ORDERS ONLY)











2 BEDROOM OPTION

## Family of Homes

1672 205 16' x 68' 3 bed-2 bath 1031 sq. ft.



MASTER BATH







LAYOUT

# Family of Homes

1680 203 16' x 76' 3 bed-2 bath 1152 sq. ft.







1680-265

16' x 76' 3 bed-2 bath 1072 sq. ft.







**OPT. SERENITY BATH** 























Optional Kitchen #1

## ADVANTAGE SINGLES II

#### STANDARD FEATURES

#### **STRUCTURAL**

- Recessed Frame
- Detachable Hitch
- 48" OC Outriggers
- 2 x 4 Exterior Sidewalls 16" OC
- (14') 2 x 6 Floor Joist 16" OC
- (16') 2 x 8 Floor Joist 16" OC
- R-11 Sidewall Insulation
- Upgrade R-11 Floor Insulation w / Additional R-11 Outside I-Beams
- R-33 Roof Insulation 14'
- R-28 Roof Insulation 16'
- 5/8" OS