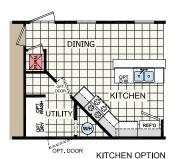

# Family of Homes

1680 203 16' x 76' 3 bed-2 bath 1152 sq. ft.

1680-265

16' x 76' 3 bed-2 bath 1072 sq. ft.

**OPT. SERENITY BATH** 

Optional Kitchen #1