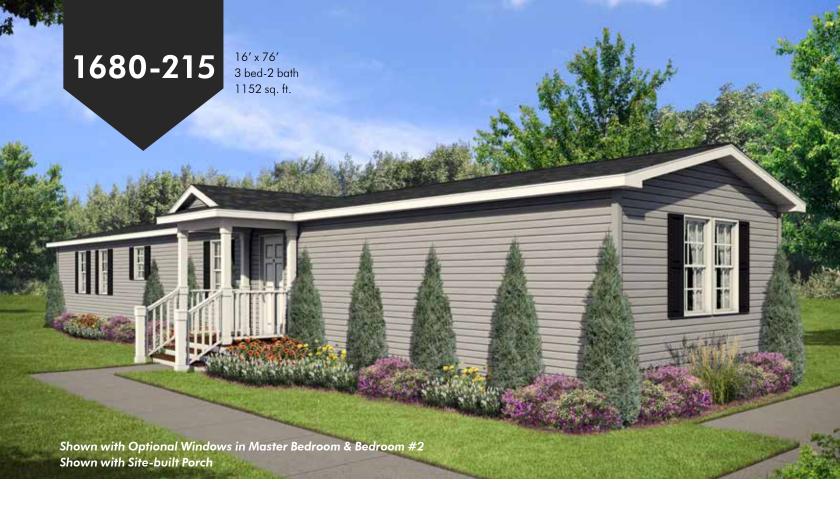

# Family of Homes

1680 203 16' x 76' 3 bed-2 bath 1152 sq. ft.

1680-265

16' x 76' 3 bed-2 bath 1072 sq. ft.

**OPT. SERENITY BATH** 

Optional Kitchen #1