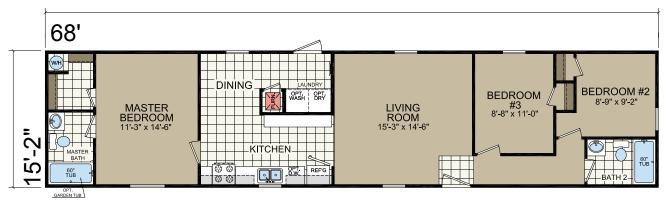

# Family of Homes

1680 203 16' x 76' 3 bed-2 bath 1152 sq. ft.

1680-265

16' x 76' 3 bed-2 bath 1072 sq. ft.

**OPT. SERENITY BATH** 

Optional Kitchen #1