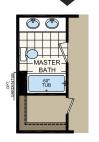

## Family of Homes

1672 205 16' x 68' 3 bed-2 bath 1031 sq. ft.

MASTER BATH

LAYOUT