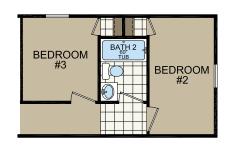

REQUIRES 2x6 Ext WALLS

2 BEDROOM OPTION

BATH 2 OPTION (COMMUNITY ORDERS ONLY)

2 BEDROOM OPTION