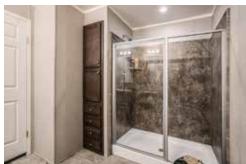

#### KITCHEN / BATHROOMS

- Black Standard Electric Range
- Black 30" Range Hood
- Black Over/Under Refrigerator
- 30" O/H Cabinets
- Wrapped Flat Panel Cabinets
- Lined Overhead Cabinets w/Adj Shelf
- Corner Cabinet (VBP)
- Center Shelves in Base (Kitchen)
- Wrapped Cabinet Stiles
- Single Bank of Drawers (Kitchen)
- Shelf Over Refrigerator
- 2 Knob Kitchen Faucet w / Sprayer
- 7" Stainless Steel Kitchen Sink
- 60" Fiberglass Tub/Shower Combo
- Round Commode
- Single Bank of Drawers Baths VBP
- China Lav Bowls
- 30" Bath Lavs (VBP)
- 2 Knob Bath Faucets
- Lighted Bath Fan
- Nickel Cabinet Knobs Throughout