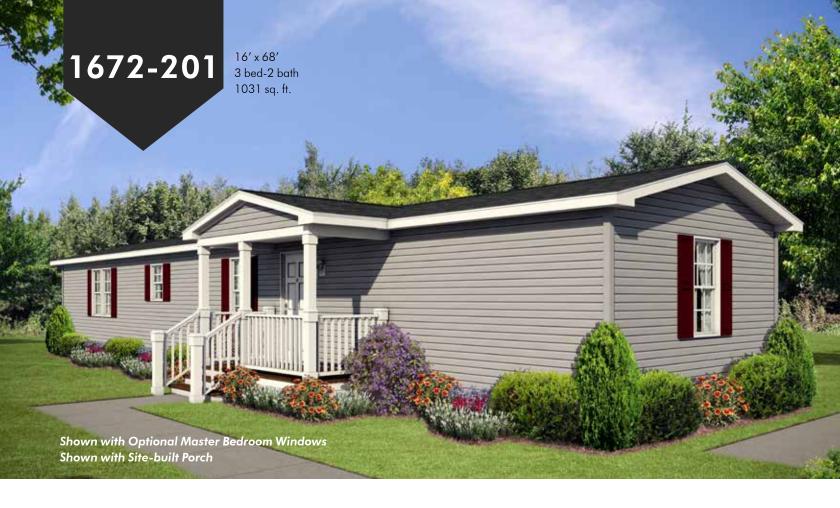

# Family of Homes

1680 203 16' x 76' 3 bed-2 bath 1152 sq. ft.

1680-265

16' x 76' 3 bed-2 bath 1072 sq. ft.

**OPT. SERENITY BATH** 

Optional Kitchen #1