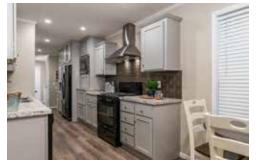

#### KITCHEN / BATHROOMS

- Black Standard Electric Range
- Black 30" Range Hood
- Black Over/Under Refrigerator
- 30" O/H Cabinets
- Wrapped Flat Panel Cabinets
- Lined Overhead Cabinets w/Adj Shelf
- Corner Cabinet (VBP)
- Center Shelves in Base (Kitchen)
- Wrapped Cabinet Stiles
- Single Bank of Drawers (Kitchen)
- Shelf Over Refrigerator
- 2 Knob Kitchen Faucet w / Sprayer
- 7" Stainless Steel Kitchen Sink
- 60" Fiberglass Tub/Shower Combo
- Round Commode
- Single Bank of Drawers Baths VBP
- China Lav Bowls
- 30" Bath Lavs (VBP)
- 2 Knob Bath Faucets
- Lighted Bath Fan
- Nickel Cabinet Knobs Throughout