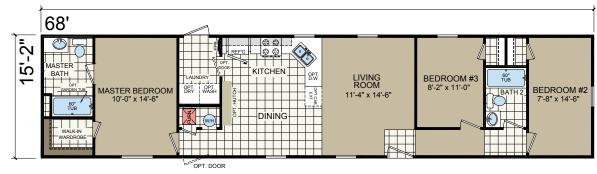

# Family of Homes

1680 203 16' x 76' 3 bed-2 bath 1152 sq. ft.

1680-265

16' x 76' 3 bed-2 bath 1072 sq. ft.

**OPT. SERENITY BATH** 

Optional Kitchen #1