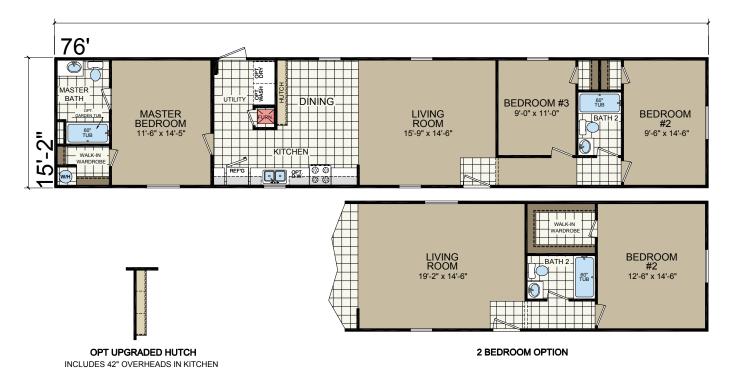

# Family of Homes

1680 203 16' x 76' 3 bed-2 bath 1152 sq. ft.

1680-265

16' x 76' 3 bed-2 bath 1072 sq. ft.

**OPT. SERENITY BATH** 

Optional Kitchen #1