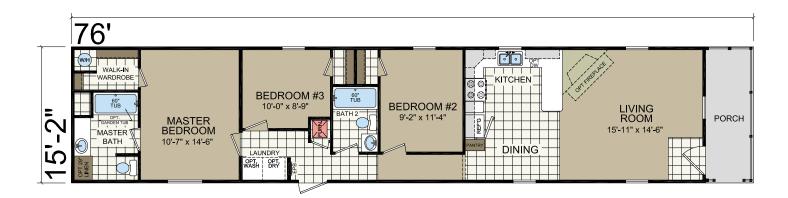

# Family of Homes

1680 203 16' x 76' 3 bed-2 bath 1152 sq. ft.

1680-265

16' x 76' 3 bed-2 bath 1072 sq. ft.

**OPT. SERENITY BATH** 

Optional Kitchen #1