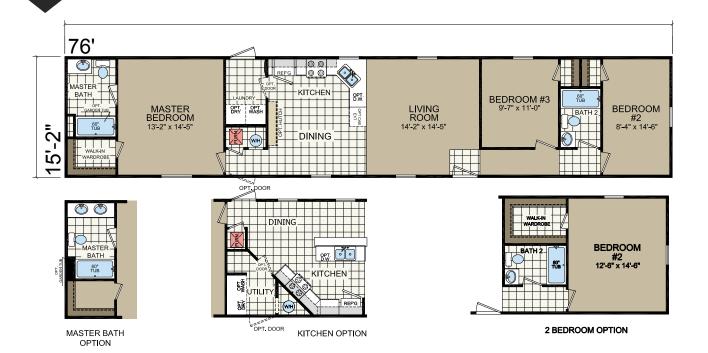

# Family of Homes

1680 203 16' x 76' 3 bed-2 bath 1152 sq. ft.

1680-265

16' x 76' 3 bed-2 bath 1072 sq. ft.

**OPT. SERENITY BATH** 

Optional Kitchen #1