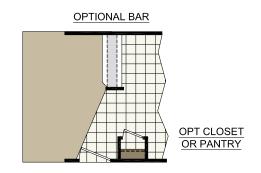

REQUIRES 2x6 Ext WALLS

2 BEDROOM OPTION

BATH 2 OPTION (COMMUNITY ORDERS ONLY)

2 BEDROOM OPTION