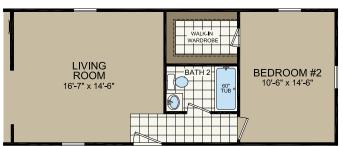

REQUIRES 2x6 Ext WALLS

2 BEDROOM OPTION

BATH 2 OPTION (COMMUNITY ORDERS ONLY)

2 BEDROOM OPTION