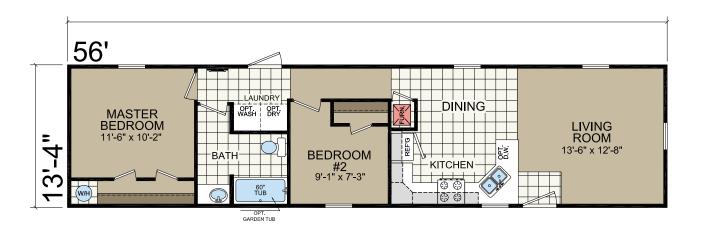

selection of floor plans, color choices and options give you the freedom to express your personal style and fit your home around your life. Using our online Kitchen Designer, it's easy to create the kitchen of your dreams.

#### The quality you expect

To build the best, we use the best. To meet your expectations of quality - and ours - we use only the highest-quality building materials and trusted national brand names. From insulation and fixtures to flooring and appliances, we only buy components from suppliers who share our commitment to quality. By using the best, we're confident we can build you a home with the lasting value you'll appreciate for years to come. Your housing consultant can tell you more about the specific brands used in our homes.









REQUIRES 2x6 Ext WALLS













2 BEDROOM OPTION



BATH 2 OPTION (COMMUNITY ORDERS ONLY)











2 BEDROOM OPTION

## Family of Homes

1672 205 16' x 68' 3 bed-2 bath 1031 sq. ft.



MASTER BATH







LAYOUT

# Family of Homes

1680 203 16' x 76' 3 bed-2 bath 1152 sq. ft.







1680-265

16' x 76' 3 bed-2 bath 1072 sq. ft.







**OPT. SERENITY BATH** 























Optional Kitchen #1

## ADVANTAGE SINGLES II

#### STANDARD FEATURES

#### **STRUCTURAL**

- Recessed Frame
- Detachable Hitch
- 48" OC Outriggers
- 2 x 4 Exterior Sidewalls 16" OC
- (14') 2 x 6 Floor Joist 16" OC
- (16') 2 x 8 Floor Joist 16" OC
- R-11 Sidewall Insulation
- Upgrade R-11 Floor Insulation w / Additional R-11 Outside I-Beams
- R-33 Roof Insulation 14'
- R-28 Roof Insulation 16'
- 5/8" OSB Decking
- 7/16" OSB Roof Sheathi