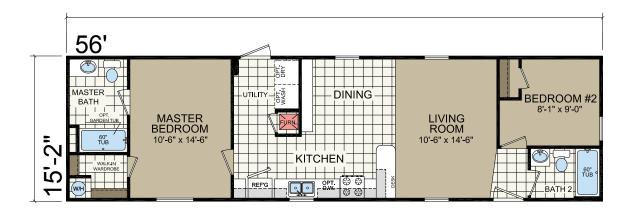

## Family of Homes

1672 205 16' x 68' 3 bed-2 bath 1031 sq. ft.

MASTER BATH

LAYOUT