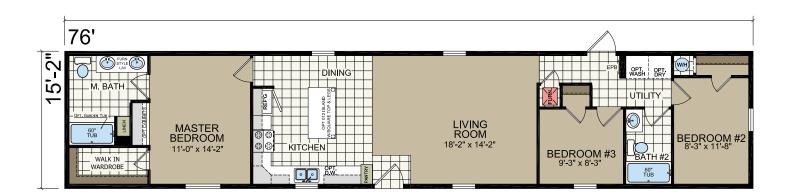

# Family of Homes

1680 203 16' x 76' 3 bed-2 bath 1152 sq. ft.

1680-265

16' x 76' 3 bed-2 bath 1072 sq. ft.

**OPT. SERENITY BATH** 

Optional Kitchen #1